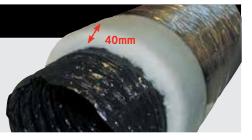

#### WESTAFLEX R<sup>M</sup> 0.6 - STANDARD

Core: Glued PET with wire Insulation: Polyester fibre blanket, 60mm thick Outer Jacket: Silver poly vapour barrier INSULATION 40mm\*

Westaflex Standard R<sup>M</sup> 0.6 Entry Trade Level FLEXIBLE DUCT