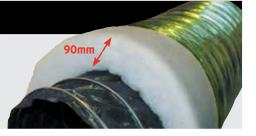

#### GREENDUCT™ R<sup>M</sup> 2.0 - ULTIMATE

Core: Mechanically locked steel "Unilok" Insulation: Polyester fibre blanket, 120mm thick Outer Jacket: Tough green poly vapour barrier INSULATION 120mm\*