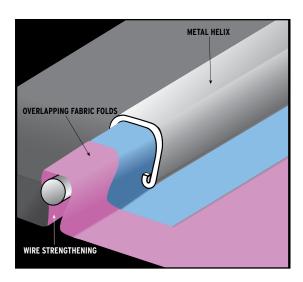

Greenduct has a steel, mechanically locked core. Greenduct core does not rely on glue to stay stuck together. If the core of flexible duct fails, your heating & / or cooling costs will literally go through the roof.