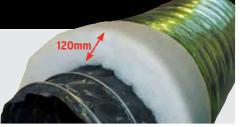

#### GREENDUCT™ R<sup>M</sup> 2.0 - ULTIMATE

Core: Mechanically locked steel "Unilok" Insulation: Polyester fibre blanket, 120mm thick Outer Jacket: Tough green poly vapour barrier INSULATION 120mm\*