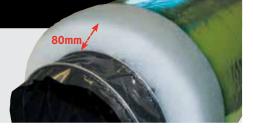

#### GREENDUCT™ RM 1.25 - PREMIUM

Core: Mechanically locked steel "Unilok" Insulation: Polyester fibre blanket, 80mm thick Outer Jacket: Tough green poly vapour barrier INSULATION 80mm\*

**108% MORE** THERMALLY EFFICIENT THAN OUR STANDARD R<sup>M</sup> 0.6.